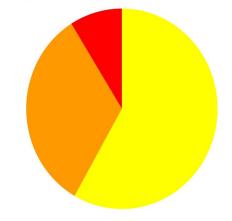

### Result

#### **Positve findings**

#### less positive

- medium positive
- very positive

minor negativesmedium negativesmajor negatives