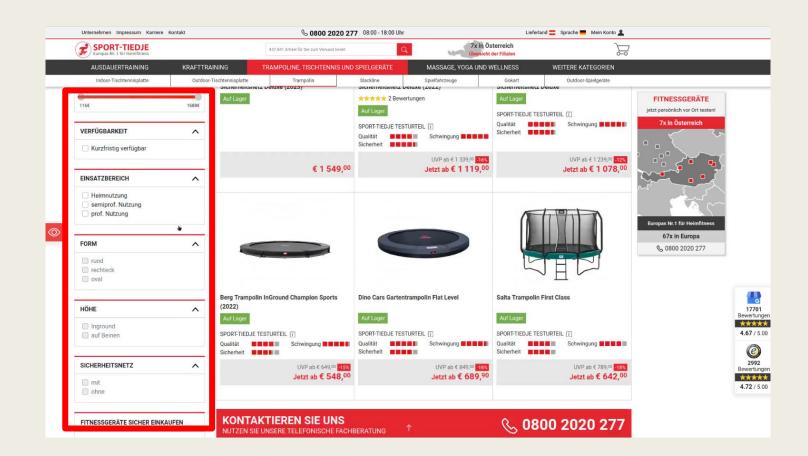

- Name: Extended warranty not editable in the cart
- Problem: Self-explanatory
- Rating: 3.75
- Video: db-neg01-warrantyunchangable.mp4

- Name: Filter element disappears
- Problem: Filter Box vanishes.
  Cannot be undone!
- Rating: 4.00
- Video: db-neg18-filter-bgonski.mp4

- Name: Filter element disappears
- Problem: Filter Box vanishes.
  Cannot be undone!
- Rating: 4.00
- Video: db-neg18-filter-bgonski.mp4

Mo - Fr: 08:00 - 18:00 Uhr Sa: 09:00 - 18:00 Uhr So: - Uhr

info@sport-tiedje.at