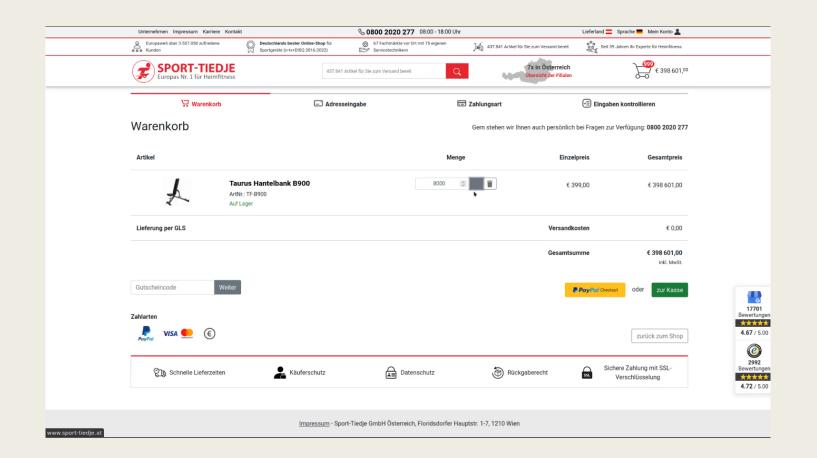

- Name: Extended warranty not editable in the cart
- Problem: Self-explanatory
- Rating: 3.75
- Video: db-neg01-warrantyunchangable.mp4

- Name: Filter element disappears
- Problem: Filter Box vanishes.
  Cannot be undone!
- Rating: 4.00
- Video: db-neg18-filter-bgonski.mp4