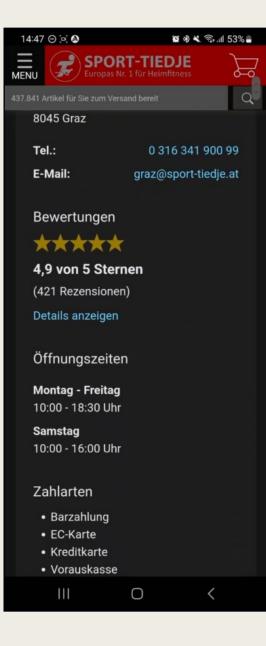

Kundendienst (deutsch/englisch)

Beratung und Bestellung +49 4621 42 10 944

Mo - Fr: 08:00 - 18:00 Uhr Sa: 09:00 - 18:00 Uhr So: - Uhr

- Name: Contact and Store Page
- Plus: Attracts costumers
- Rating: 3.25
- Video: rh-pos03-contactstore-page.mp4

- Name: Contact and Store Page
- Plus: Attracts costumers
- Rating: 3.25
- Video: rh-posO3-contactstore-page.mp4

- Name: Refresh warning
- Plus: Can save time
- Rating: 3.25
- Video: rh-pos01-refreshwarning.mp4