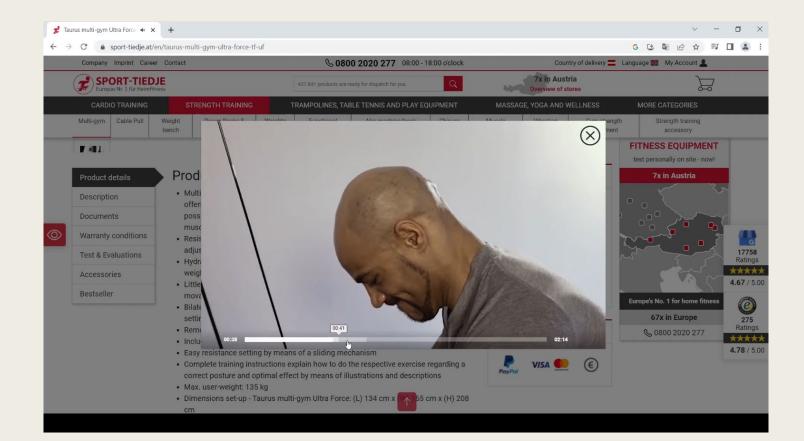

- Name: Extended warranty not editable in the cart
- Problem: Self-explanatory
- Rating: 3.75
- Video: db-neg01-warrantyunchangable.mp4

- Name: Filter element disappears
- Problem: Filter Box vanishes.
  Cannot be undone!
- Rating: 4.00
- Video: db-neg18-filter-bgonski.mp4

- Name: Filter element disappears
- Problem: Filter Box vanishes.
  Cannot be undone!
- Rating: 4.00
- Video: db-neg18-filter-bgonski.mp4

Mo - Fr: 08:00 - 18:00 Uhr Sa: 09:00 - 18:00 Uhr So: - Uhr

info@sport-tiedje.at