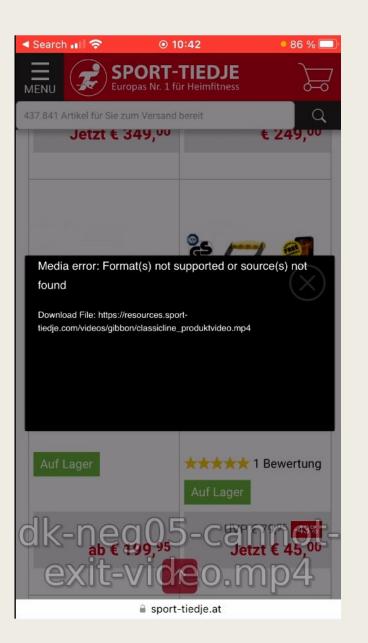

- Name: Shopping Cart takes forever to load
- Problem: Loading-time.
  Crashes.
- Rating: 3.50
- Video: db-neg04-qty-expslowdown.mp4

- Name: Closing video is not possible
- Problem: Videos don't stop playing
- Rating: 3.75
- Video: dk-neg05-cannot-exitvideo.mp4