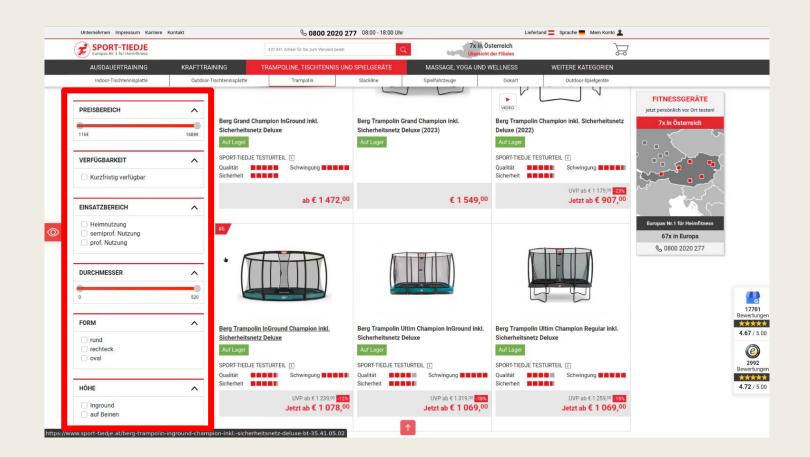

- Name: Extended warranty not editable in the cart
- Problem: Self-explanatory
- Rating: 3.75
- Video: db-neg01-warrantyunchangable.mp4

- Name: Filter element disappears
- Problem: Filter Box vanishes.
  Cannot be undone!
- Rating: 4.00
- Video: db-neg18-filter-bgonski.mp4

- Name: Filter element disappears
- Problem: Filter Box vanishes.
  Cannot be undone!
- Rating: 4.00
- Video: db-neg18-filter-bgonski.mp4

Mo - Fr: 08:00 - 18:00 Uhr Sa: 09:00 - 18:00 Uhr So: - Uhr

info@sport-tiedje.at