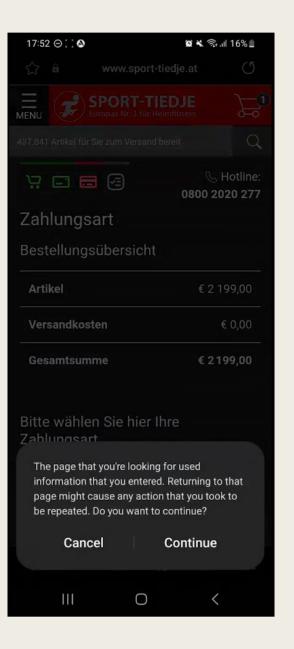

- Name: Contact and Store Page
- Plus: Attracts costumers
- Rating: 3.25
- Video: rh-posO3-contactstore-page.mp4

- Name: Refresh warning
- Plus: Can save time
- Rating: 3.25
- Video: rh-pos01-refreshwarning.mp4