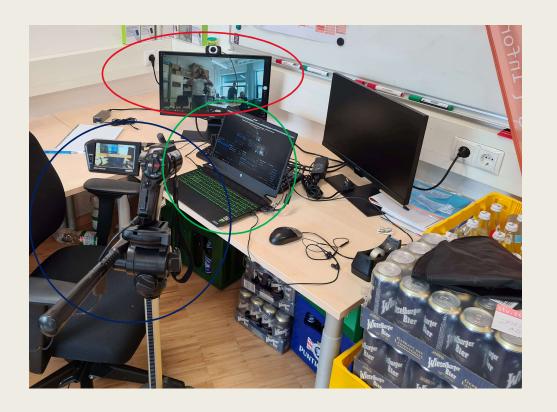

### Test environment

Kamera

#### Test environment

- Kamera
- "Mirror"

#### Test environment

- Kamera
- "Mirror"
- Laptop