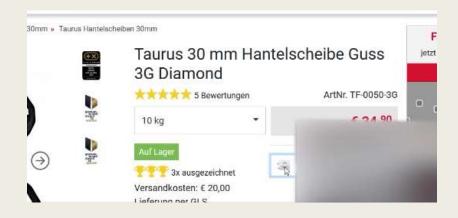

# Tasks given

| Nr | Description                                                                                                                                                                                                             |
|----|-------------------------------------------------------------------------------------------------------------------------------------------------------------------------------------------------------------------------|
| 1  | Please go to the web site:  sport-tiedje.at and spend a few minutes looking around the site.                                                                                                                            |
| 2  | Find the shop located in Graz and their opening hours. How big is the store (m²)?                                                                                                                                       |
| 3  | What is the standard delivery charge for a 30 kg package?                                                                                                                                                               |
| 4  | Create an account for sport-tiedje.at. Use the example data provided.                                                                                                                                                   |
| 5  | Please put a set for bench pressing together, but not an all-in-one machine. At least 60 kg of weights. You will need: a bench + rack for the bar, a barbell, 40 kg of weight (bar weighs 20 kg) and clips for the bar. |