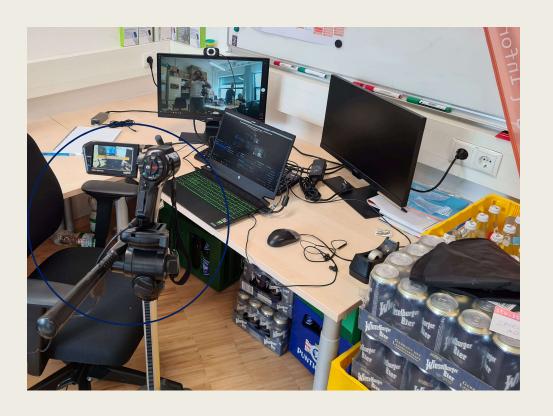

### Test environment

Kamera

#### Test environment

- Kamera
- "Mirror"

#### Test environment

- Kamera
- "Mirror"
- Laptop