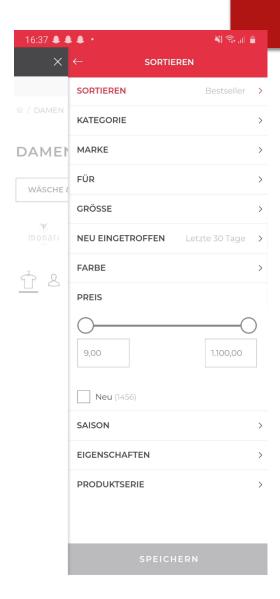

## N06. Errors in filter function

- Confirm every filter
- Cannot confirm once for all
- site always has to reload

**FILTERN** 