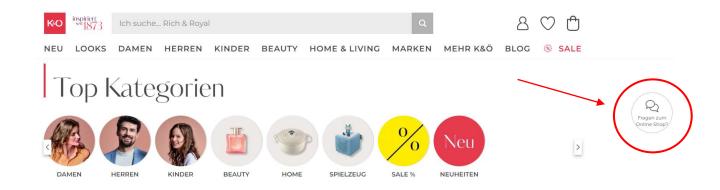

### N04. Button doesn't work

- Sometimes "Fragen zum Online Shop?" button does not work
- Error was seen on iPad