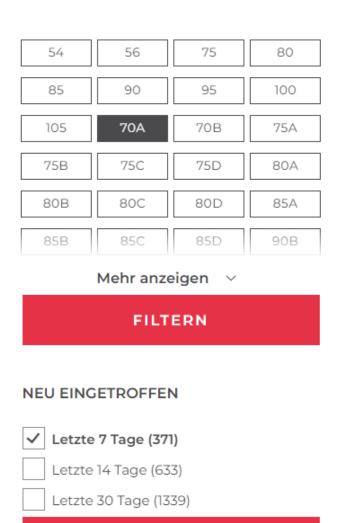

# N09. Big size selector

- size selector shows too much sizes
- just available sizes should be enough

| XXS      | XS  | S   | М      |
|----------|-----|-----|--------|
| L        | XL  | XXL | XXXL   |
| 4XL      | 5XL | 6XL | 24     |
| 25       | 26  | 27  | 28     |
| 29       | 30  | 31  | 32     |
| 33       | 34  | 35  | 36     |
| 37       | 38  | 39  | 40     |
| 41       | 42  | 43  | 44     |
| 45       | 46  | 47  | 48     |
| 49       | 50  | 51  | 52     |
| 54       | 56  | 58  | 60     |
| 62       | 65  | 68  | 74     |
| 75       | 80  | 85  | 15X7X9 |
| 19X10X13 | 86  | 90  | 92     |
| 95       | 98  | 100 | 104    |
| 105      | 110 | 116 | 122    |
| 128      | 134 | 140 | 146    |