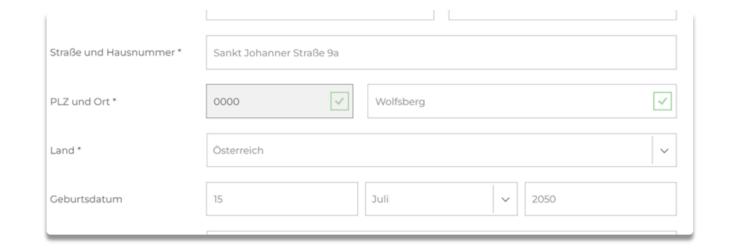

### N07. Registration issues

- birth year and postal code are not checked if valid
- birth year could be in the future
- postal code is just checked if there are 4 numbers
- no feedback if account was created successfully