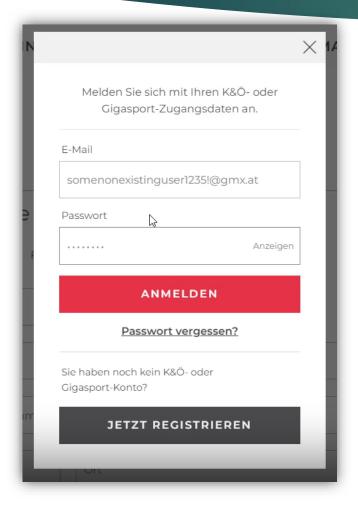

### N05. Failed login - no feedback

# Neues Kundenkonto erstellen Sichern Sie sich alle Vorteile mit einem Kundenkonto bei Kastner & Ohler und Gigasport. Kontoinformationen E-Mail-Adresse somenonexistinguser/235l@gmx.at Passwort Anzeigen

- ▶ No failed login feedback message
- Instead the registration page opens