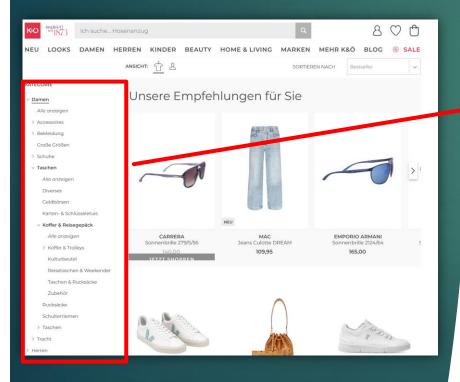

### P03. Drop down menu

- Easy to navigate through website
- clear design that fits on one screen

#### ∨ Damen

Alle anzeigen

- > Accessoires
- > Bekleidung

Große Größen

- > Schuhe
- Taschen

Alle anzeigen

Diverses

Geldbörsen

#### Koffer & Reisegepäck

Alle anzeigen

> Koffer & Trolleys

Kulturbeutel

Reisetaschen & Weekender

Taschen & Rucksäcke

Zubehör

Rucksäcke

Schulterriemen

- > Taschen
- > Tracht
- > Herren