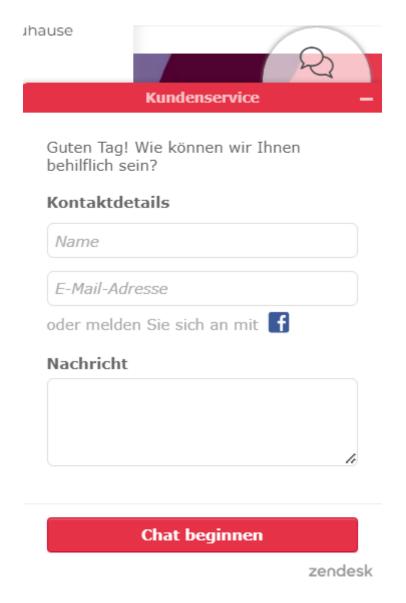

# P05. Support chat window

- Good design
  - textual and symbolic representation
- Easy to handle