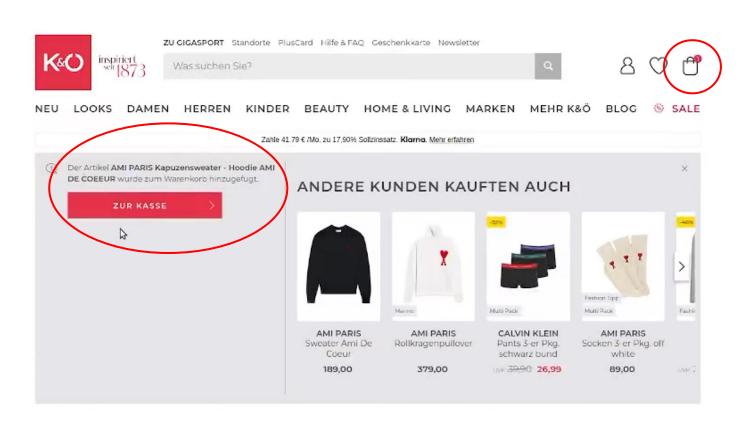

## P04. Shopping Card Feedback

- Immediate response for the action
- Constant reminder for shopping card