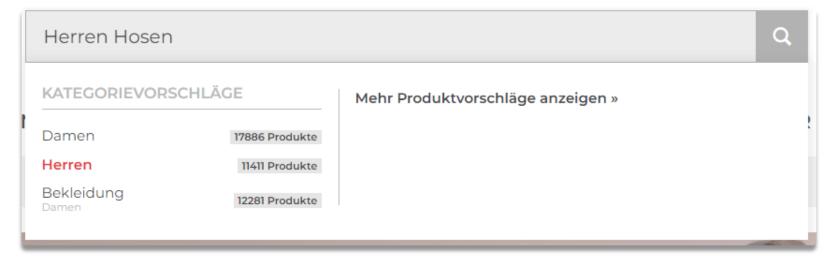

### N02. Can't find common categories in the search function

- ▶Search function doesn't find some of the categories
  - ► Annoying for unexperienced users