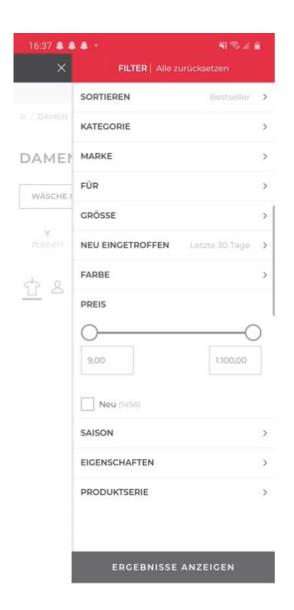

# P01. Filter options stays while scrolling

- "Filtern & Sortieren" option always stays on top
- Does not disappear, even when scrolling
- Improvement for the user experience

OLYMP

Hemd Modern Fit **59,95** 

# N01. Filter Options do not load properly every time

- Sometimes filter option does not load
  - Non-visible filter submenu
  - "Speichern"-Button cannot be clicked anymore

## N06. Errors in filter function

- Confirm every filter
- Cannot confirm once for all
- site always has to reload

**FILTERN** 