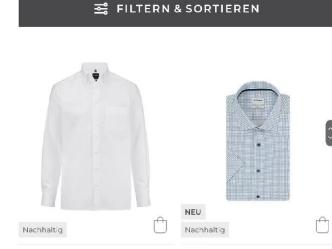

# P01. Filter options stays while scrolling

- "Filtern & Sortieren" option always stays on top
- Does not disappear, even when scrolling
- Improvement for the user experience

OLYMP

Hemd Modern Fit **59,95** 